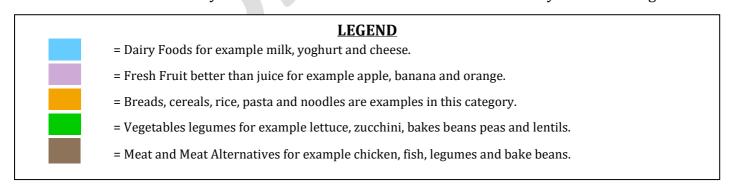

asonal<br>fruit platter                       |
| Lunch                               | Pureed<br>Vegetables or<br>variety of<br>Sandwiches | Pureed<br>Vegetables or<br>Fried rice | Pureed<br>Vegetables or<br>Spaghetti<br>bolognaise | Pureed<br>Vegetables or<br>variety of<br>Sandwiches | Pureed<br>Vegetables or<br>Sausages and<br>Vegetables |
| Afternoon Tea                       | Puree Fruit or<br>Cake slice                        | Puree Fruit or<br>Sandwich            | Puree Fruit or<br>Sandwich                         | Puree Fruit or<br>Chocolate<br>Muffins              | Puree Fruit or<br>Sandwich                            |

Note: Weekly meals for Koala room as stated above will be provided according to age.

**Last Revised:** 24<sup>th</sup> February 2017 May Contain Allergens